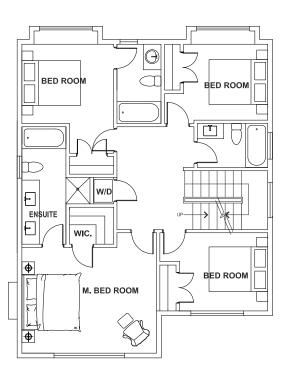

## TYPE G (09G, 10G) | 4 BEDROOM \*(Please see Roof Plan next page)

## TOTAL AREA 1960 sq.ft.

**FIRST FLOOR** 972 sq.ft.

**SECOND FLOOR** 988 sq.ft.

The Developer reserves the right to make modifications to floor plans, project designs, specifications and features. Floor plans and final home sizes may vary. E. & O. E.