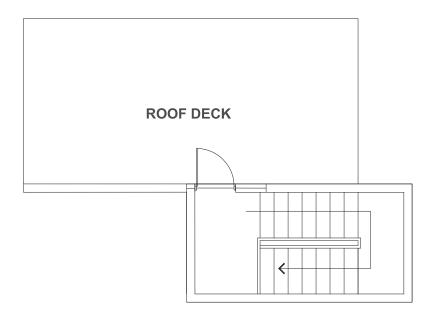

## TYPE G (09G, 10G) | 4 BEDROOM | ROOF DECK

## TOTAL AREA 1960 sq.ft.

ROOF DECK 114 sq.ft.

The Developer reserves the right to make modifications to floor plans, project designs, specifications and features. Floor plans and final home sizes may vary. E. & O. E.