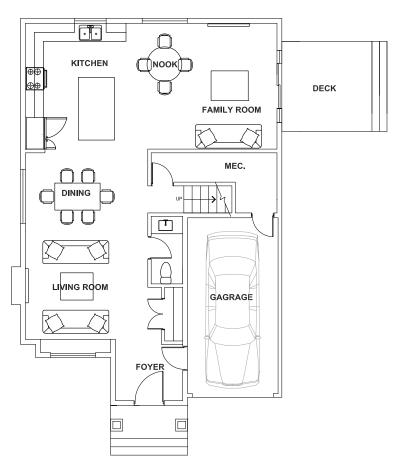

## TYPE G (09G, 10G) | 4 BEDROOM \*(Please see Roof Plan next page)

## TOTAL AREA 1960 sq.ft.

**FIRST FLOOR** 972 sq.ft.

**SECOND FLOOR** 988 sq.ft.

The Developer reserves the right to make modifications to floor plans, project designs, specifications and features. Floor plans and final home sizes may vary. E. & O. E.